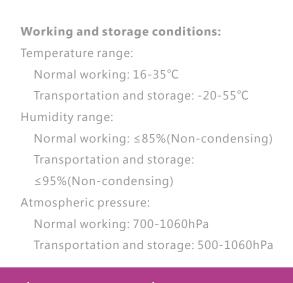

## INFRARED THERMOMETER





1 s

Fast



R 115.00

Specifications:

**Penrui** 

zenrui

0

**T200** 

**Temperature range:** 32-42.9°C

Maximum allowable error: In the range of 35.0-42.0°C, Allowable error ± 0.2°C In the range of less than 35.0°C and more than 42.0°C, Maximum allowable error ± 0.3°C

## **Resolution**:

0.1°C

Measure position: Within 2.5cm of measure object

**Power management:** Automatically shutdown during waiting

**Battery**: 2 AAA batteries



Dual mode

Infrared sensor

Fast · convenient



Sanbonani Holdings (Pty) Ltd Unit 4, 23 Venturi Crescent, Hennopspark, Centurion. 0172 Tel: 011 314 6617 Email: michelle@sanbonani.co.za emelia@sanbonani.co.za