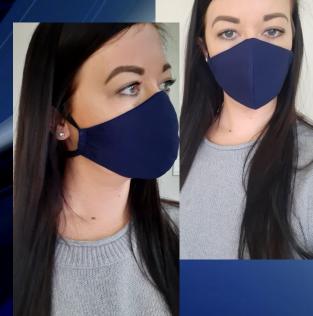

The KC mask is a three layer cloth mask, fully washable and reusable, the design is such that it forms a cup which snugly fits around the nose and mouth allowing easy breathing with two elastic bands securing it around the head and not

: 3 ply mask

: Outer layers Cotton

: non-woven 80gsm inner liner

: Cup shaped to seal over nose and mouth

: 2 x Elastic bands that fit around the

head not ears

: Yes

: Black / Navy blue